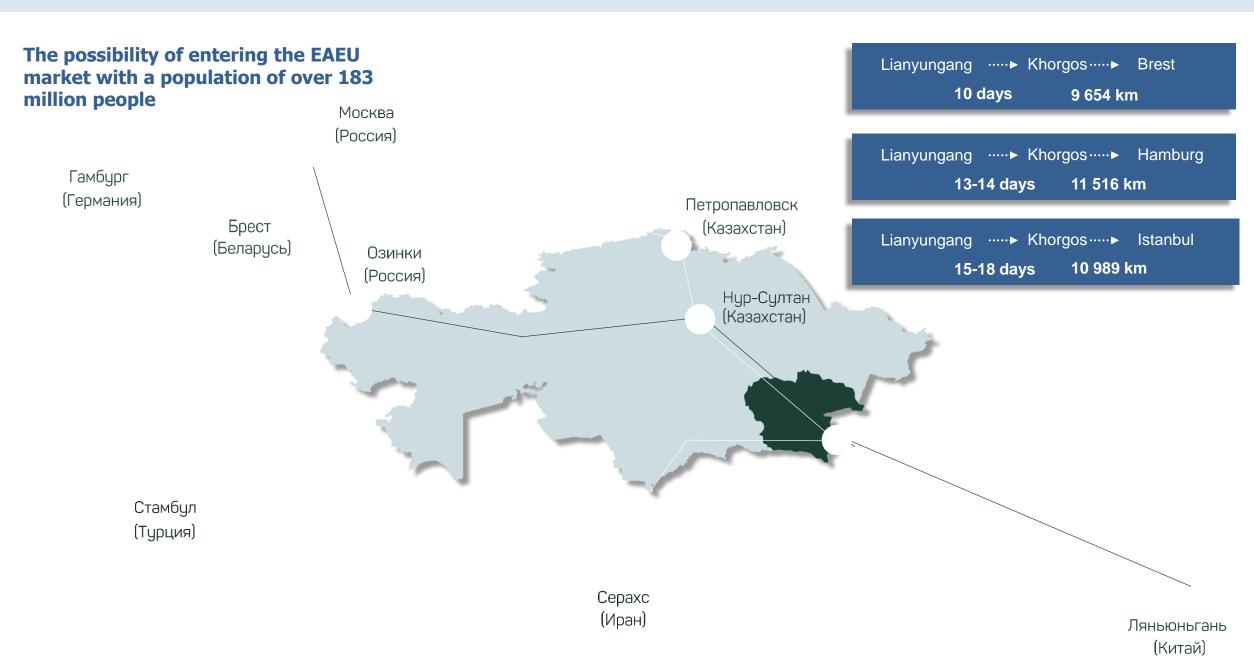

## TRANSIT POTENTIAL

## **«KHORGOS – EASTERN GATES» SEZ**

**4 591 ha** Area

**129,8** га «Dry port» TLC

224,4 ra
Industrial zone

**224,9** га Logistic zone

**4 012,4** га Reserved area

40 mW/h

2 900

m3/sec RAILWAYS

24 km

### **INCENTIVES**

100%

0% Land tax 0%
Property tax

## NO RENT

on land plots for the medium-term period

FREE CUSTOMS ZONE