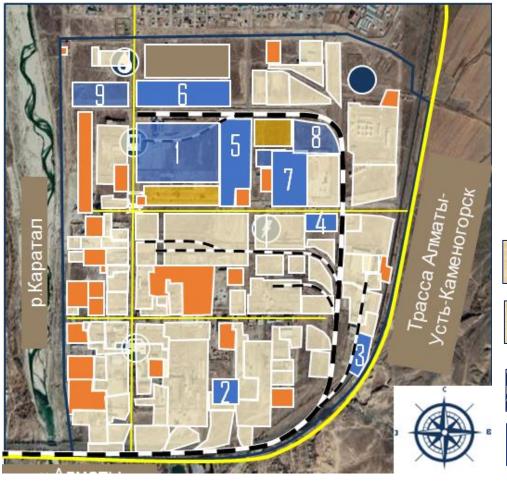

## **«TALDYKORGAN» INDUSTRIAL ZONE**

595 ha 35 ha

**Total area** 

Free area

Current projects

6

**Ongoing** projects

**Amount of** ongoing projects 12

bln.tenge

**Created** working places

300

### **AVAILABLE CAPACITIES**

**ELECTRICITY** 

2 × 40 000

WATER SUPPLY

18 000

m³/day WATER DISPOSAL

14 000

m<sup>3</sup>/day GAS SUPPLY

**NETWORKS** 

km RAILWAYS

15 wagons/day

**ROADS** 

STREET LIGHTING

**4,3** km

**TILL AIRPORT** 

**15** km

TILL ALMATY

240 km